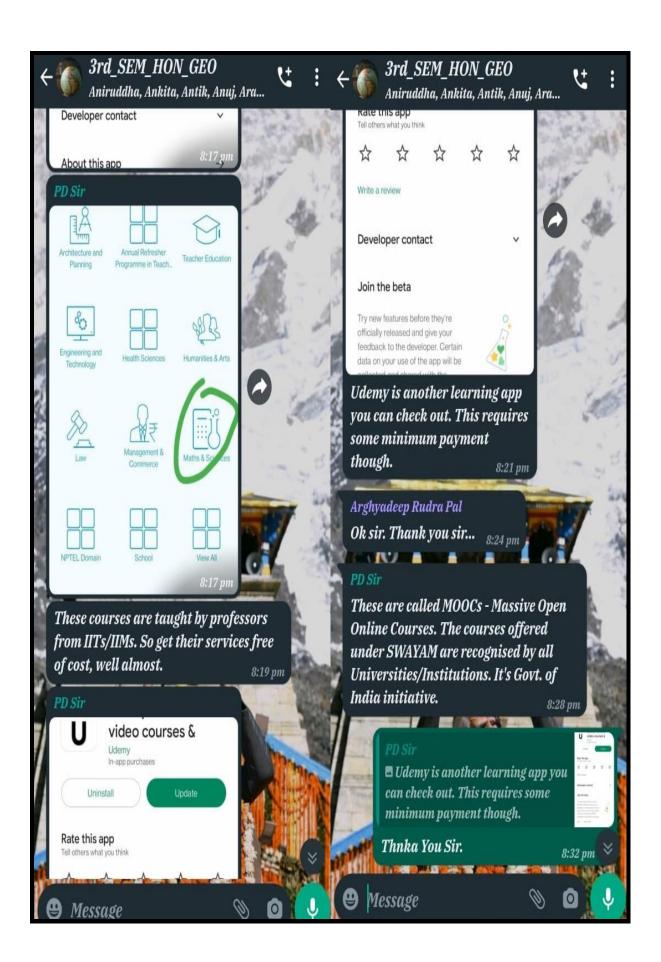

6) We encourage our students (Advance learners and slow learners) to join educational /MOOCS courses under SWAYAM

(screenshot from Department's WhatsApp group )

 Mentor takes tutorial/remedial classes for Slow learners on both theory and Practical topics and give suggestions and provide study materials or assign homework/practice work also.