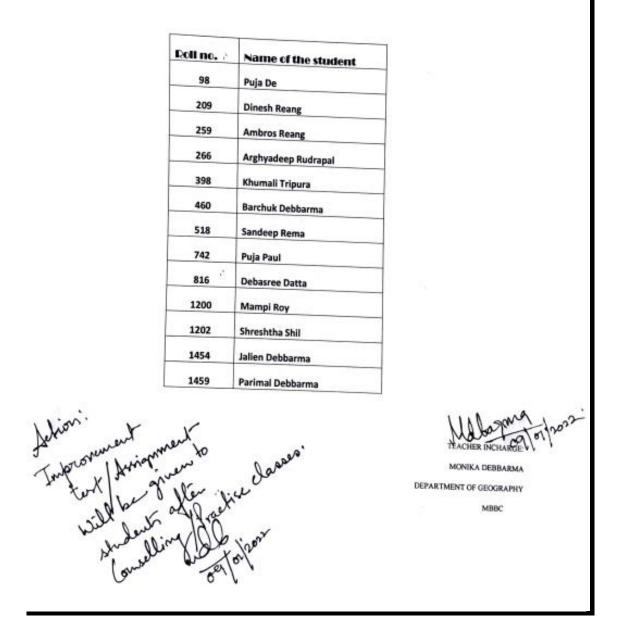

## (IDENTIFICATION OF SLOW LEARNER)

List of students who have scored less than Pass marks in THEORY Internal test examination, 2022

| S.NO | ROL.NO | STUDENT NAME        | PAPER NAME             |  |
|------|--------|---------------------|------------------------|--|
| 1    | 35     | Alak Jamatia        | CC-11 AND CC-12        |  |
| 2    | 124    | Pabitra Debbarma    | CC-12                  |  |
| 3    | 188    | Rumati Jamatia      | CC-11 AND CC-12        |  |
| 4    | 215    | Abhiraj Chakraborty | CC-12 AND DSE-I        |  |
| 5    | 251    | Bikash Molsom       | DSEC-I                 |  |
| 6    | . 368  | Sangliana Molsom    | CC-11, CC-12 AND DSE-I |  |
| 7    | 445    | Nibedita            | CC-12                  |  |
| 8    | 452    | Munna               | CC-12                  |  |
| 9    | 493    | Samar Debbarma      | DSE-I                  |  |
| 10   | 538    | Moutushi Das        | CC-12 AND DSE-I        |  |
| 11   | 849    | Ashik Das           | CC-12 AND DSE-I        |  |
| 12   | 972    | Deepjoy Debnath     | CC-12 AND DSE-I        |  |
| 13   | 1076   | Joshua L Molsom     | CC-12                  |  |
| 14   | 1119   | Nayan Das           | DSE-1                  |  |
| 15   | 1160   | Rajib Debbarma      | CC-11 AND DSE-I        |  |

n

2

Teacher in charge: Monika bebbarma

Assistant Professor

Department of Geography, MBBC

B. A / B.SC 1<sup>ST</sup> SEMESTER GEOGRAPHY HONOURS