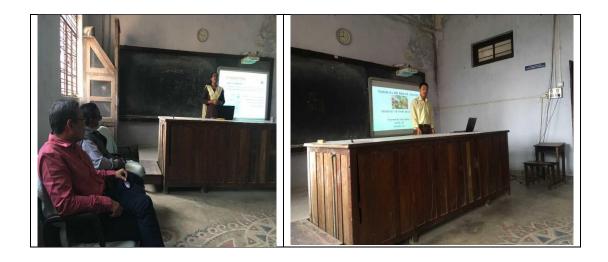

Sometimes they are encouraged to participate some special activities too.

Presentations by the slow learners

Department of Chemistry encouraged students to deliver presentation