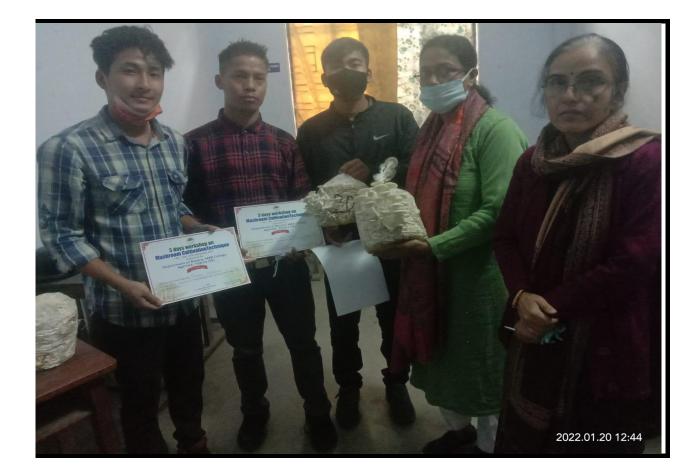

2) Department always encourage advance learners to participate in workshop to learn or enhance their skills.

(PIC 1: Our students attended 3-day mushroom cultivation techniques workshop organized by Botany Department, MBBC.)