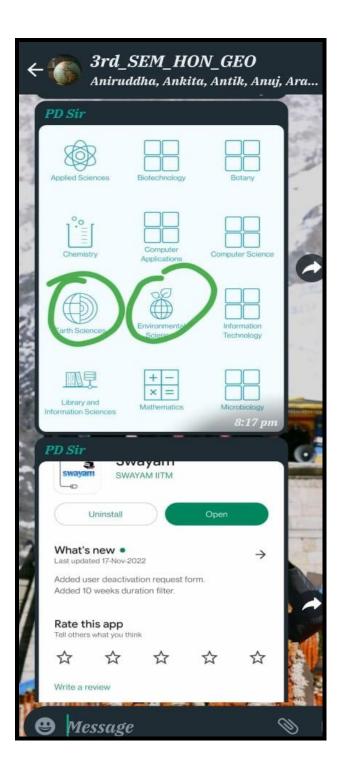

6) We encourage our students (Advance learners and slow learners) to join educational /MOOCS courses under SWAYAM

(screenshot from Department's WhatsApp group )

 Mentor takes tutorial/remedial classes for Slow learners on both theory and Practical topics and give suggestions and provide study materials or assign homework/practice work also.