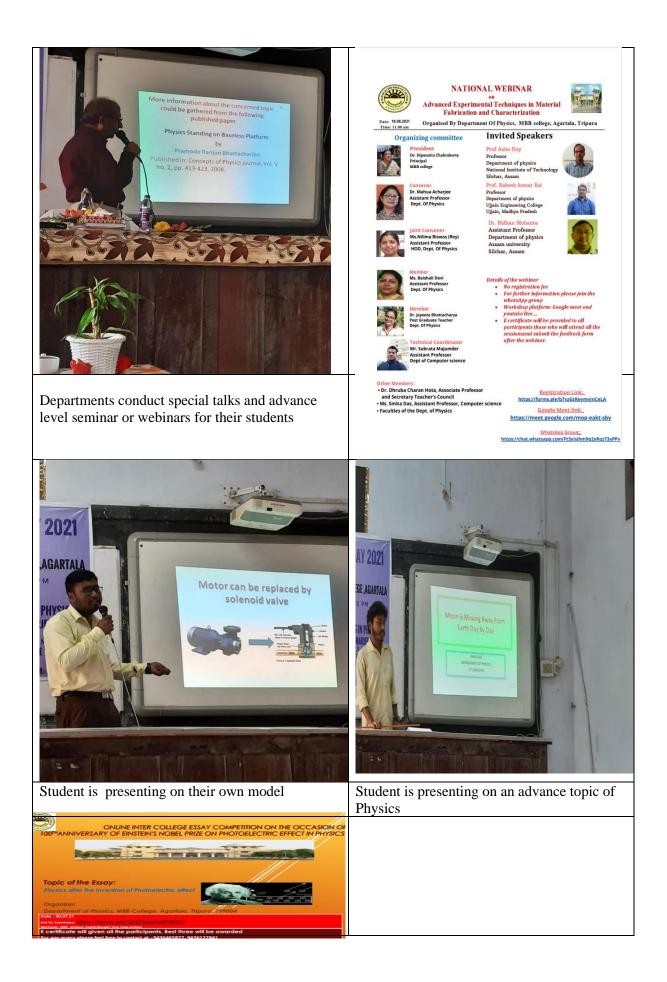

6. Encouraging them to prepare for university entrance examinations and competitive examinations. **These are some photographas of the advance students performance** 

### **Advanced Learners:**

The following Special activities are conducted for Advanced Learners:

- Bright and diligent students are motivated and inspired to get university ranks.
- Semester toppers and university rank holders are honored prizes.
- Encouraging to participate in various symposiums like quiz, poster presentation,
- To attend Conferences/workshop/seminars, inter institution competition etc.
- Guiding the students for Competitive Examinations.
- Guiding and encouraging to writing newsletter, articles, and for magazines.
- Guiding for career planning,
- Advanced learners are assigned as leaders of peer groups to share their learnings and skills with other peers including slow learners.