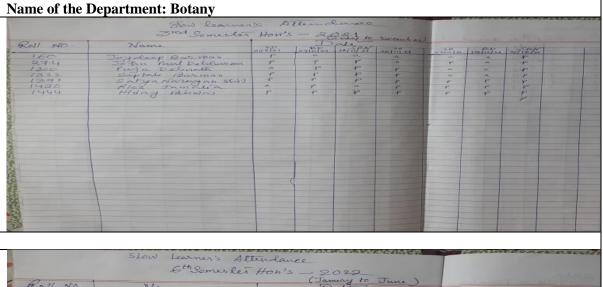

They maintain separate attendance registers to and some times take class tests to follow up their performance.

#### Sereenshots of some pages of the attendance registers

| Roll NO. | 6th Semeske                 |                | (Jamay | to Ju         | ne)       | 1  |          |          |      |
|----------|-----------------------------|----------------|--------|---------------|-----------|----|----------|----------|------|
|          | Name                        | G1D<br>B(*5/22 | -Dale  | EP.           | av Toella | BD | 1 SBN    | SR       | 1    |
| . 897    | Milin Das                   | P              | P      | 20100/22<br>P | 2/105/22  |    | 12106/22 | 21106/23 | 24/0 |
| 1083     | Dipa Sarkan                 | P              | P      | i c           | P         | P  | P        | P        | 1    |
| 1088     | Bridog Sanken               | P              | P      | P             | P         | P  | P        | P        | P    |
| 1537     | Conjog Sonken<br>Pruitt Das | P              | ~      | P             | P         | P  | a        | Pa       | -    |
|          |                             |                |        |               | 1         |    |          | -        |      |
|          |                             |                |        |               |           |    |          | -        |      |
|          |                             |                |        |               |           |    |          |          |      |
|          |                             |                |        | 1 -           |           |    | . 1      |          |      |
|          |                             | 1              |        |               |           | 1  |          |          |      |
|          |                             |                |        |               |           |    |          |          |      |
|          |                             |                |        |               |           |    |          |          |      |
|          |                             |                |        | 1             |           |    | and the  |          |      |
|          |                             |                |        |               |           |    |          | 1        |      |
|          |                             | 1              | 1      |               |           |    |          | -        |      |
|          |                             |                |        |               |           |    |          |          |      |
|          |                             |                |        |               |           |    |          |          |      |
|          |                             |                |        |               |           |    |          |          |      |
|          |                             |                |        |               |           |    |          | 1        |      |
|          |                             |                |        |               |           |    |          |          | 1    |
|          |                             |                |        |               |           |    |          |          |      |
|          |                             |                |        |               |           |    |          |          | 1    |
|          |                             |                |        | 1             |           |    |          |          |      |
|          |                             |                |        |               |           |    |          | 12       |      |