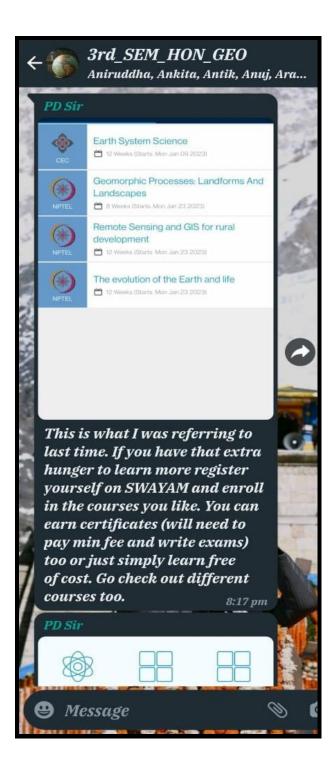

6) We encourage our students (Advance learners and slow learners) to join educational /MOOCS courses under SWAYAM

(screenshot from Department's WhatsApp group )

 Mentor takes tutorial/remedial classes for Slow learners on both theory and Practical topics and give suggestions and provide study materials or assign homework/practice work also.